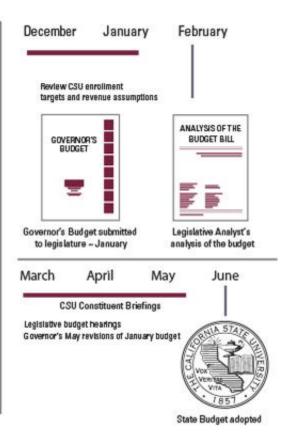

March - May\* CSU Constituent Briefings

Legislative budget hearings

Governor's May revision of January budget

Governor's Budget submitted to legislature

Legislative Analyst's analysis of the budget

June\* State Budget adopted