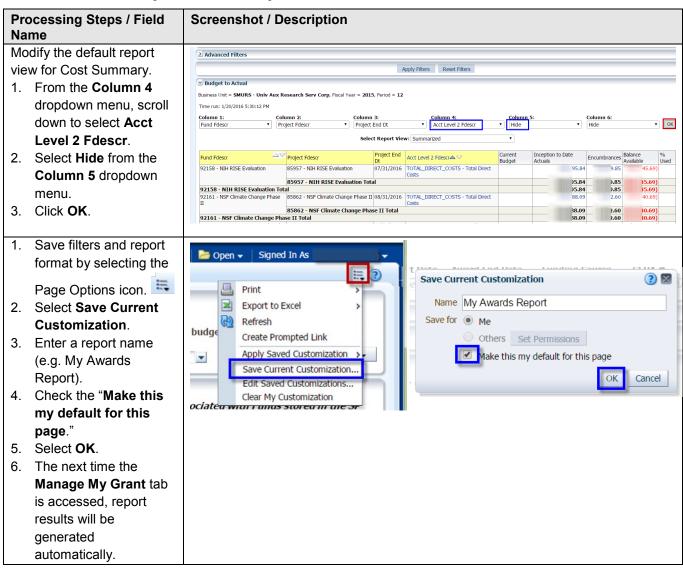

#### 4.0 Manage My Grant – Report Results

Report results are retrieved after filters are applied.

#### 4.1 Direct Costs by Fund and Project

Last Revised: 1/20/2015 Page 5 of 6