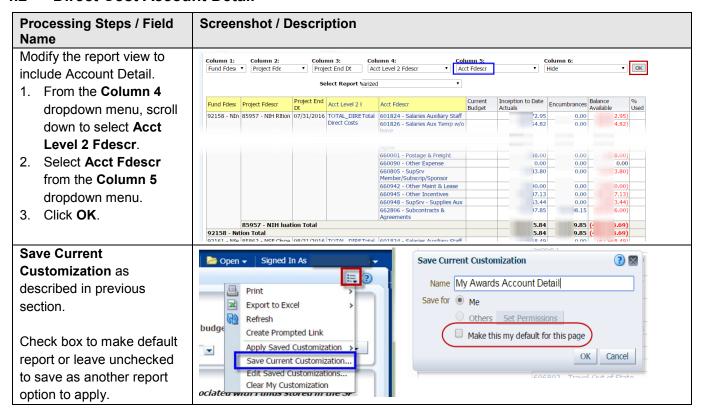

house.



Last Revised: 1/20/2015 Page 1 of 6

#### 2.0 Sponsored Programs Dashboard

Grants are administered in the CFS Sponsored Programs module. Reports for grants are available through Data Warehouse Sponsored Programs Dashboard.

## 2.1 Accessing the Sponsored Programs Dashboard



## 2.2 Selecting the Business Unit



Last Revised: 1/20/2015 Page 2 of 6

#### 3.0 Manage My Grant - Filters

Award reporting parameters can be limited by PI Name.

# 3.1 Report Filters



Last Revised: 1/20/2015 Page 3 of 6

#### 3.2 Advanced Filters



Last Revised: 1/20/2015 Page 4 of 6

#### 4.0 Manage My Grant – Report Results

Report results are retrieved after filters are applied.

#### 4.1 Direct Costs by Fund and Project



Last Revised: 1/20/2015 Page 5 of 6

#### 4.2 Direct Cost Account Detail



#### 4.3 Direct Cost Transaction Detail



Last Revised: 1/20/2015 Page 6 of 6