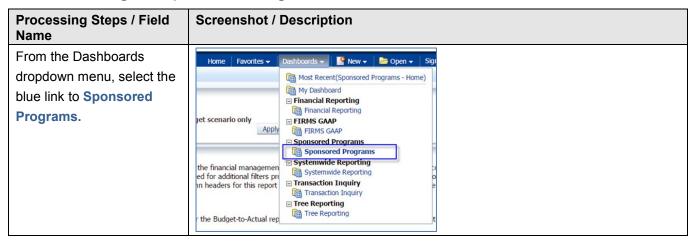

#### 2.0 Sponsored Programs Dashboard

Grants are administered in the CFS Sponsored Programs module. Reports for grants are available through Data Warehouse Sponsored Programs Dashboard.

## 2.1 Accessing the Sponsored Programs Dashboard