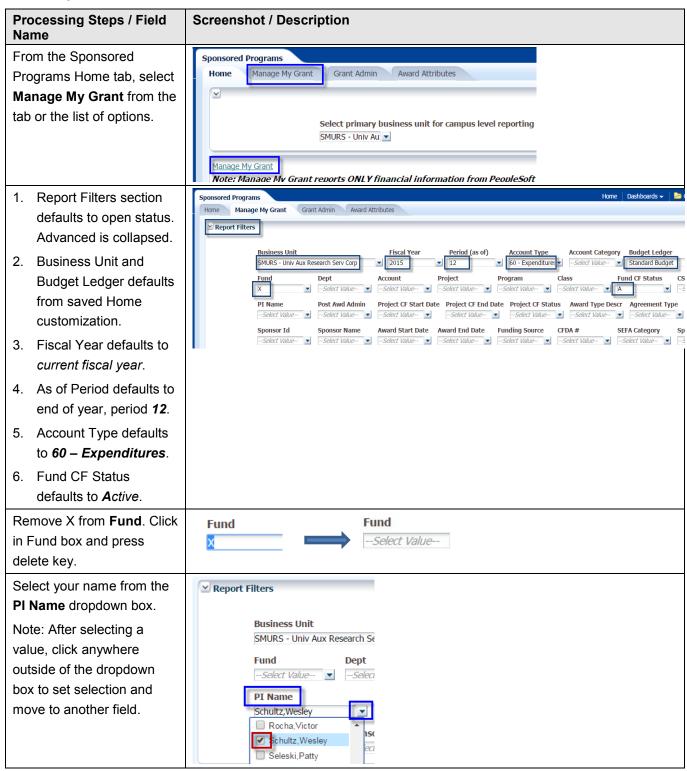

#### 3.0 Manage My Grant - Filters

Award reporting parameters can be limited by PI Name.

# 3.1 Report Filters

Last Revised: 1/20/2015 Page 3 of 6