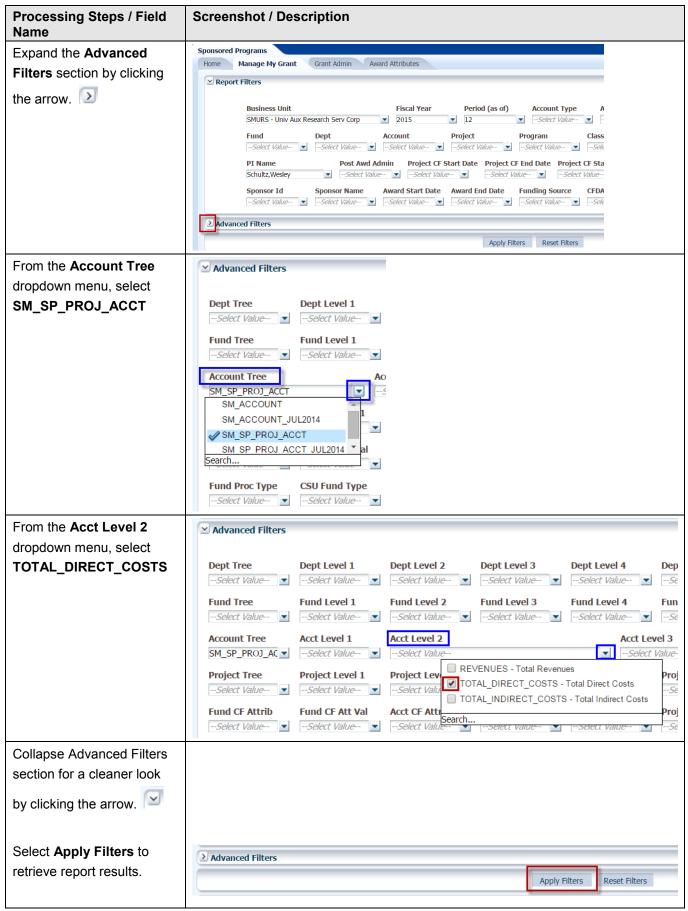

#### 3.0 Manage My Grant - Filters

Award reporting parameters can be limited by PI Name.

# 3.1 Report Filters

Last Revised: 1/20/2015 Page 3 of 6

#### 3.2 Advanced Filters

Last Revised: 1/20/2015 Page 4 of 6