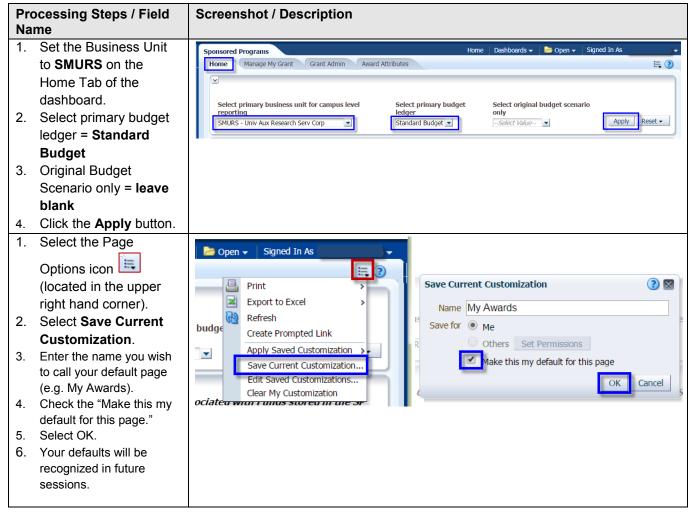

ccess your default browser window. Enter the URL https://my.csusm.edu.
- 2. Click on the "CSYou & CSU CFS Login."

#### Employee CSYou & CFS

Access CSYou Portal and the CSU Common Financial System (CFS) System

CSYou & CSU CFS Login

- 3. Enter your campus username and password and click Login.
- 4. Once you have successfully logged in, you will be directed to the Common Financial System (CFS) page.

Click the Finance Data Warehouse - Phase 2 link to access CFS Data Warehouse.



Last Revised: 1/20/2015 Page 1 of 6

#### 2.0 Sponsored Programs Dashboard

Grants are administered in the CFS Sponsored Programs module. Reports for grants are available through Data Warehouse Sponsored Programs Dashboard.

## 2.1 Accessing the Sponsored Programs Dashboard



## 2.2 Selecting the Business Unit



Last Revised: 1/20/2015 Page 2 of 6

#### 3.0 Manage My Grant - Filters

Award reporting parameters can be limited by PI Name.

# 3.1 Report Filters



Last Revised: 1/20/2015 Page 3 of 6

#### 3.2 Advanced Filters



Last Revised: 1/20/2015 Page 4 of 6

#### 4.0 Manage My Grant – Report Results

Report results are retrieved after filters are applied.

#### 4.1 Direct Costs by Fund and Project



Last Revised: 1/20/2015 Page 5 of 6

#### 4.2 Direct Cost Account Detail



#### 4.3 Direct Cost Transaction Detail



Last Revised: 1/20/2015 Page 6 of 6