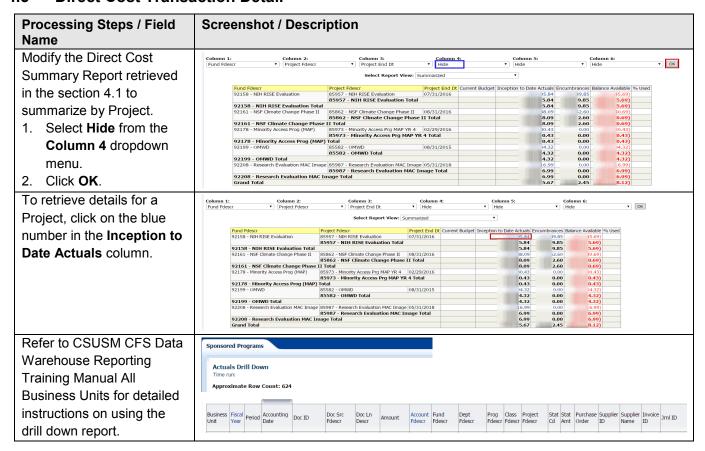

6

#### 2.0 Sponsored Programs Dashboard

Grants are administered in the CFS Sponsored Programs module. Reports for grants are available through Data Warehouse Sponsored Programs Dashboard.

## 2.1 Accessing the Sponsored Programs Dashboard



## 2.2 Selecting the Business Unit



Last Revised: 1/20/2015 Page 2 of 6

#### 3.0 Manage My Grant - Filters

Award reporting parameters can be limited by PI Name.

# 3.1 Report Filters



Last Revised: 1/20/2015 Page 3 of 6

#### 3.2 Advanced Filters



Last Revised: 1/20/2015 Page 4 of 6

#### 4.0 Manage My Grant – Report Results

Report results are retrieved after filters are applied.

#### 4.1 Direct Costs by Fund and Project



Last Revised: 1/20/2015 Page 5 of 6

#### 4.2 Direct Cost Account Detail



#### 4.3 Direct Cost Transaction Detail



Last Revised: 1/20/2015 Page 6 of 6