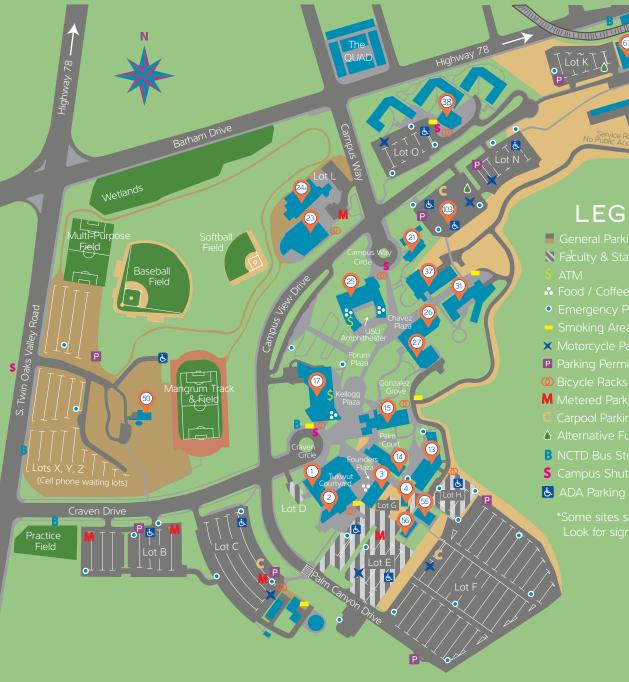

## **CSUSM**

## BUILDINGS

## LEGEND

- General Parking Lots
- N Faculty & Staff Parking Lots ■
- Emergency Phone
- X Motorcycle Parking
- Parking Permit Machine
- M Metered Parking
- △ Alternative Fuel Parking
- **B** NCTD Bus Stop
- **S** Campus Shuttle Stop

| DUILDINGS                                        |         |       |
|--------------------------------------------------|---------|-------|
| Name                                             | Acronym |       |
| Academic Hall                                    | ACD     | 14    |
| Arts Building                                    | ARTS    | 26-27 |
| Center for Children & Families                   | CCF     | 22    |
| M. Gordon Clarke Fieldhouse                      |         |       |
| Craven Hall                                      | CRA     |       |
| Foundation Classroom Buildings                   | FCB     | 55-56 |
| Kellogg Library                                  | KEL     | 17    |
|                                                  | MARK    |       |
| McMahan House                                    | MCM     | 50    |
| Parking Structure 1                              | PS1     |       |
| Science Hall 1                                   | SCI1    |       |
| Science Hall 2                                   |         |       |
| Social & Behavioral Sciences<br>Building         | SBSB    | 31    |
| The Sports Center                                |         | 24a   |
| Student Health & Counseling<br>Services Building | SHCSB   | 21    |
| University Commons                               |         |       |
| University Hall                                  | UNIV    | 15    |
| Public Safety Building (Police)                  | PSB     |       |
| University Services Building                     | USB     | 41    |
| University Student Union                         |         |       |
| University Village Apartments                    | UVA     | 38    |
| Veterans Center                                  |         |       |