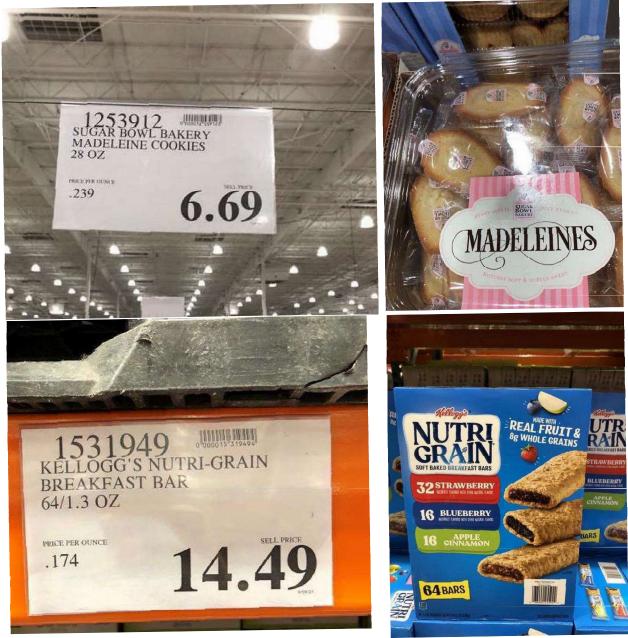

# Costco:

- 1. Madeleines= \$6.69 (x4)= \$27.00
- 2. Nutri-Grain=\$14.49 (x2)= \$29.00
- 3. Frito Lay Classic Variety=\$14.99 (x2)= \$30.00
- 4. Pringles=\$15.99 (x2) =\$32.00
- 5. Nature's Garden=\$15.89 (x2)=32.00
- 6. Snacking Nuts Variety=\$14.99 (x2)= \$30.00
- 7. Guacamole= \$15.99 (x2) =\$32.00
- 8. Tortilla Chips= \$6.09 (x2)= \$12.20