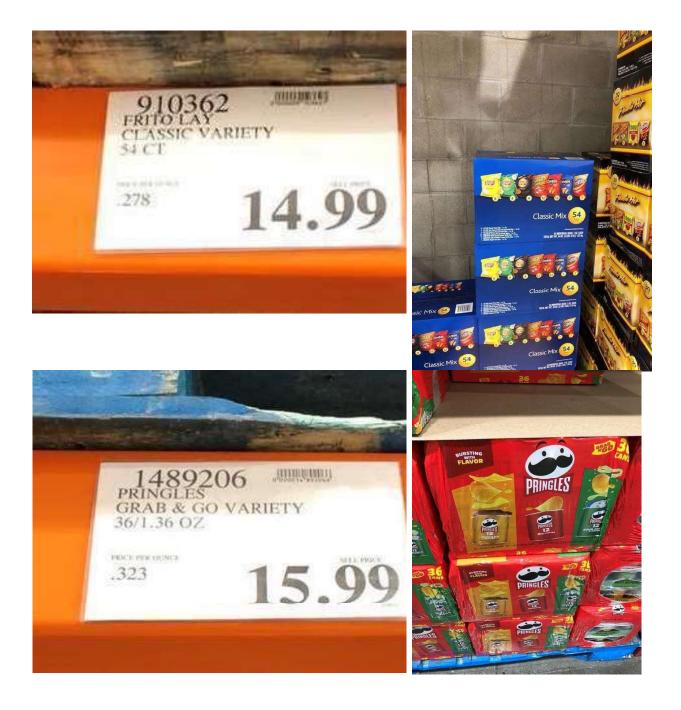

# Costco:

- 1. Madeleines= \$6.69 (x4)= \$27.00
- 2. Nutri-Grain=\$14.49 (x2)= \$29.00
- 3. Frito Lay Classic Variety=\$14.99 (x2)= \$30.00
- 4. Pringles=\$15.99 (x2) =\$32.00
- 5. Nature's Garden=\$15.89 (x2)=32.00
- 6. Snacking Nuts Variety=\$14.99 (x2)= \$30.00
- 7. Guacamole= \$15.99 (x2) =\$32.00
- 8. Tortilla Chips= \$6.09 (x2)= \$12.20