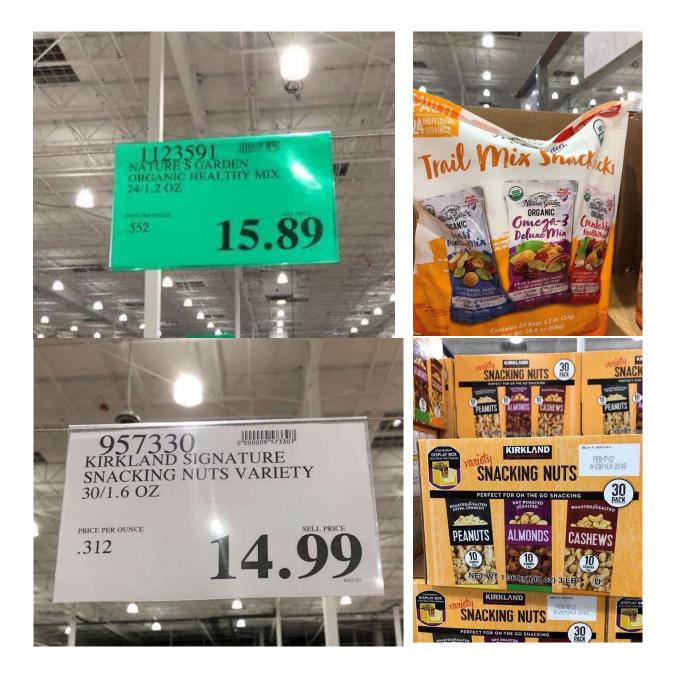

# Costco:

- 1. Madeleines= \$6.69 (x4)= \$27.00
- 2. Nutri-Grain=\$14.49 (x2)= \$29.00
- 3. Frito Lay Classic Variety=\$14.99 (x2)= \$30.00
- 4. Pringles=\$15.99 (x2) =\$32.00
- 5. Nature's Garden=\$15.89 (x2)=32.00
- 6. Snacking Nuts Variety=\$14.99 (x2)= \$30.00
- 7. Guacamole= \$15.99 (x2) =\$32.00
- 8. Tortilla Chips= \$6.09 (x2)= \$12.20