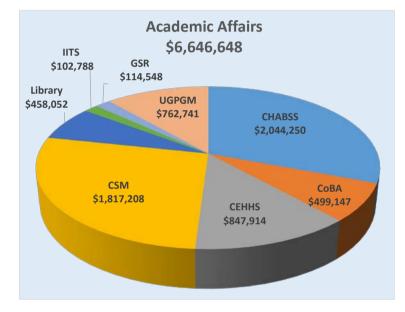

(1) Prior-year funding adjustment

| FY 2018/19 Academic Excellence and Student Success Fees |                                                           | Total       |
|---------------------------------------------------------|-----------------------------------------------------------|-------------|
| Academic Affairs                                        |                                                           | \$6,646,648 |
| CHABSS                                                  | College of Humanities, Arts, Behavioral & Social Sciences | \$2,044,250 |
| CoBA                                                    | College of Business Administration                        | \$499,147   |
| CEHHS                                                   | College of Education, Health & Human Services             | \$847,914   |
| CSM                                                     | College of Science and Mathematics                        | \$1,817,208 |
| Library                                                 | Library                                                   | \$458,052   |
| IITS                                                    | Instructional & Information Technology Services           | \$102,788   |
| GSR                                                     | Graduate Studies and Research                             | \$114,548   |
| UGPGM                                                   | Undergraduate Programs                                    | \$762,741   |