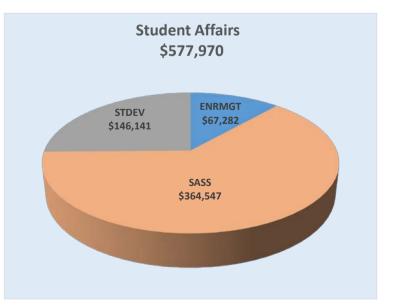

| FY 2018/19 Academic Excellence and Student Success Fees |                                   | Total     |
|---------------------------------------------------------|-----------------------------------|-----------|
| Student Affairs                                         |                                   | \$577,970 |
| ENRMGT                                                  | Enrollment Management             | \$67,282  |
| SASS                                                    | Student Academic Support Services | \$364,547 |
| STDEV                                                   | Student Development Services      | \$146,141 |