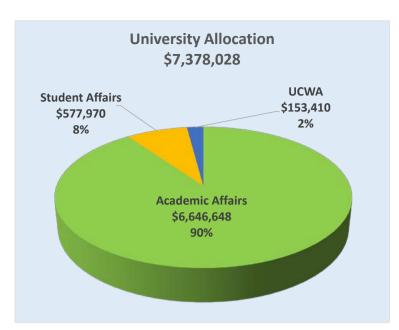

| FY 2018/19 Academic Excellence and Student Success Fees | Total       |
|---------------------------------------------------------|-------------|
| University Allocation                                   | \$7,378,028 |
| Academic Affairs                                        | \$6,646,648 |
| Student Affairs                                         | \$577,970   |
| UCWA University Campus-Wide Activities (1)              | \$153,410   |

(1) Prior-year funding adjustment

| FY 2018/19 Academic Excellence and Student Success Fees |                                                           | Total       |
|---------------------------------------------------------|-----------------------------------------------------------|-------------|
| Academic Affairs                                        |                                                           | \$6,646,648 |
| CHABSS                                                  | College of Humanities, Arts, Behavioral & Social Sciences | \$2,044,250 |
| CoBA                                                    | College of Business Administration                        | \$499,147   |
| CEHHS                                                   | College of Education, Health & Human Services             | \$847,914   |
| CSM                                                     | College of Science and Mathematics                        | \$1,817,208 |
| Library                                                 | Library                                                   | \$458,052   |
| IITS                                                    | Instructional & Information Technology Services           | \$102,788   |
| GSR                                                     | Graduate Studies and Research                             | \$114,548   |
| UGPGM                                                   | Undergraduate Programs                                    | \$762,741   |