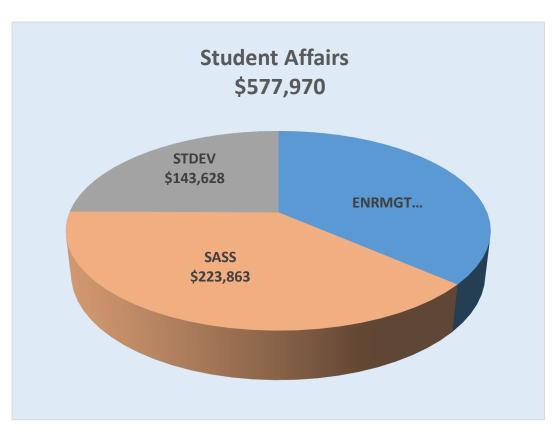

| FY 2020/21 Academic Excellence and Student Success Fees |                                   | Total     |
|---------------------------------------------------------|-----------------------------------|-----------|
| Student Affa                                            | airs                              | \$577,970 |
| ENRMGT                                                  | Enrollment Management             | \$210,479 |
| SASS                                                    | Student Academic Support Services | \$223,863 |
| STDEV                                                   | Student Development Services      | \$143,628 |