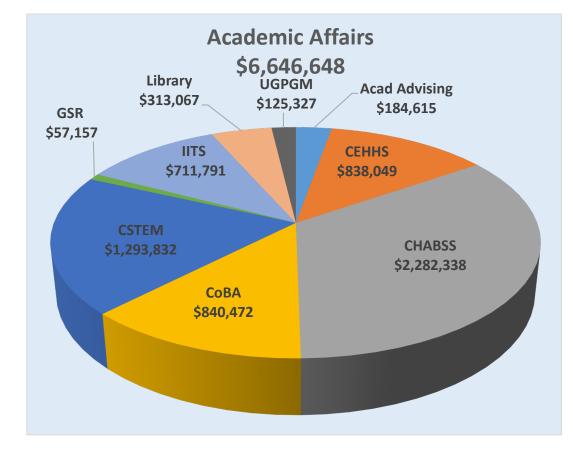

(1) Prior-year funding adjustment

| FY 2020/21 Academic Excellence and Student Success Fees<br>Academic Affairs |                                                           | Total       |
|-----------------------------------------------------------------------------|-----------------------------------------------------------|-------------|
|                                                                             |                                                           | \$6,646,648 |
| Acad Advising                                                               | Academic Advising                                         | \$184,615   |
| CEHHS                                                                       | College of Education, Health & Human Services             | \$838,049   |
| CHABSS                                                                      | College of Humanities, Arts, Behavioral & Social Sciences | \$2,282,338 |
| СоВА                                                                        | College of Business Administration                        | \$840,472   |
| CSTEM                                                                       | College of Science and Mathematics                        | \$1,293,832 |
| GSR                                                                         | Graduate Studies and Research                             | \$57,157    |
| IITS                                                                        | Instructional & Information Technology Services           | \$711,791   |
| Library                                                                     | Library                                                   | \$313,067   |
| UGPGM                                                                       | Undergraduate Programs                                    | \$125,327   |