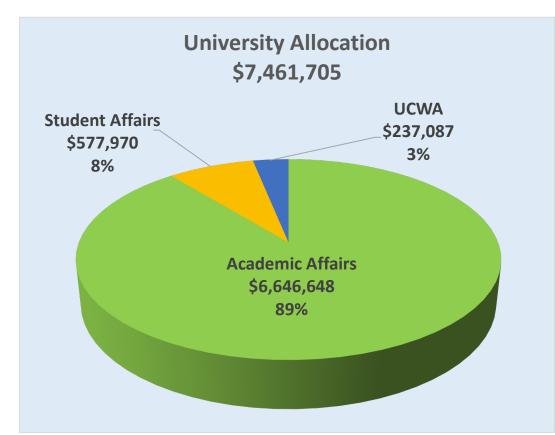

| FY 2020/21 Academic Excellence and Student Success Fees | Total       |
|---------------------------------------------------------|-------------|
| University Allocation                                   | \$7,461,705 |
| Academic Affairs                                        | \$6,646,648 |
| Student Affairs                                         | \$577,970   |
| UCWA University Campus-Wide Activities <sup>(1)</sup>   | \$237,087   |

(1) Prior-year funding adjustment

| FY 2020/21 Academic Excellence and Student Success Fees<br>Academic Affairs |                                                           | Total       |
|-----------------------------------------------------------------------------|-----------------------------------------------------------|-------------|
|                                                                             |                                                           | \$6,646,648 |
| Acad Advising                                                               | Academic Advising                                         | \$184,615   |
| CEHHS                                                                       | College of Education, Health & Human Services             | \$838,049   |
| CHABSS                                                                      | College of Humanities, Arts, Behavioral & Social Sciences | \$2,282,338 |
| СоВА                                                                        | College of Business Administration                        | \$840,472   |
| CSTEM                                                                       | College of Science and Mathematics                        | \$1,293,832 |
| GSR                                                                         | Graduate Studies and Research                             | \$57,157    |
| IITS                                                                        | Instructional & Information Technology Services           | \$711,791   |
| Library                                                                     | Library                                                   | \$313,067   |
| UGPGM                                                                       | Undergraduate Programs                                    | \$125,327   |