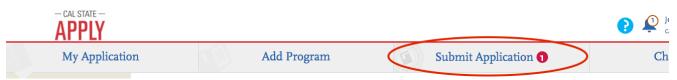

# **Submit Application**

Click on the "Submit Application" link at the top menu bar of the website.