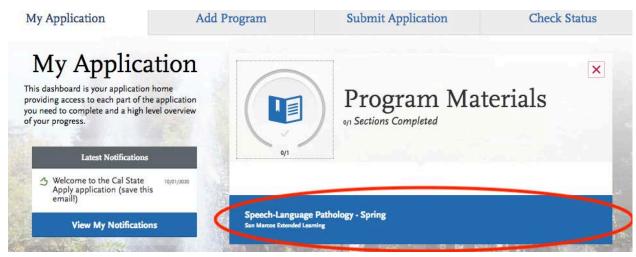

# Section IV. Program Materials

Click on the blue section of this tab as indicated in the image above to complete this section. There are two (2) tabs: Home and Questions.

**Home** tab: Carefully review the information on this tab and make sure everything is correct. **Questions** tab: Complete the questions here, then click the "Save and Continue" link.